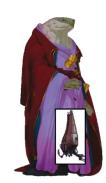

#### CIIr G∈n

Name: Kkasan Gen Species: Xxcha Gender: Female Aide: None (Familiar)